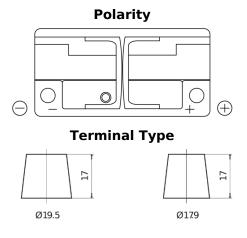

## **EFB TL1050**

| Part number                    | TL1050        |
|--------------------------------|---------------|
| Technology                     | EFB           |
| EAN/GTIN                       | 3661024057097 |
| Voltage                        | 12 V          |
| Capacity                       | 105.0 Ah      |
| CCA                            | 950 A         |
| Length                         | 392 mm        |
| Width                          | 175 mm        |
| Height                         | 190 mm        |
| Box size                       | L06           |
| Polarity                       | ETN 0         |
| Terminal Type                  | EN taper post |
| Hold Down                      | B13           |
| Weights (subject of variation) | 27.20 kg      |
|                                |               |

NegativeTerminal

PositiveTerminal

Hold Down

Design, features and specifications are subject to change without notice. We disclaim any representation or warranty, express or implied, concerning the data or recommendations, and in no event shall be liable for any loss or damage claimed to have arisen as a result. Some products may not be available in your local market.