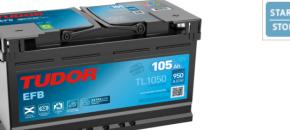

## **EFB TL1050**

| Part number                    | TL1050        |
|--------------------------------|---------------|
| Technology                     | EFB           |
| EAN/GTIN                       | 3661024057097 |
| Voltage                        | 12 V          |
| Capacity                       | 105.0 Ah      |
| CCA                            | 950 A         |
| Length                         | 392 mm        |
| Width                          | 175 mm        |
| Height                         | 190 mm        |
| Box size                       | L06           |
| Polarity                       | ETN 0         |
| Terminal Type                  | EN taper post |
| Hold Down                      | B13           |
| Weights (subject of variation) | 27.20 kg      |
|                                |               |