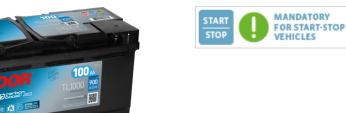

# TUDOR

RECOMMENDED

FOR HIGH ELECTRICAL NEEDS

### **Batteries for Cars**

# **EFB TL1000**

| Part number                    | TL1000        |
|--------------------------------|---------------|
| Technology                     | EFB           |
| EAN/GTIN                       | 3661024057134 |
| Voltage                        | 12 V          |
| Capacity                       | 100.0 Ah      |
| CCA                            | 900 A         |
| Length                         | 353 mm        |
| Width                          | 175 mm        |
| Height                         | 190 mm        |
| Box size                       | L05           |
| Polarity                       | ETN 0         |
| Terminal Type                  | EN taper post |
| Hold Down                      | B13           |
| Weights (subject of variation) | 25.50 kg      |