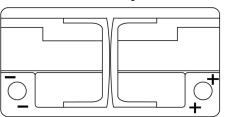

# **EFB TL1000**



| Part number                    | TL1000        |
|--------------------------------|---------------|
| Technology                     | EFB           |
| EAN/GTIN                       | 3661024057134 |
| Voltage                        | 12 V          |
| Capacity                       | 100.0 Ah      |
| CCA                            | 900 A         |
| Length                         | 353 mm        |
| Width                          | 175 mm        |
| Height                         | 190 mm        |
| Box size                       | L05           |
| Polarity                       | ETN 0         |
| Terminal Type                  | EN taper post |
| Hold Down                      | B13           |
| Weights (subject of variation) | 25.50 kg      |

Polarity

5



### **Terminal Type**





PositiveTerminal

Ø19.5

NegativeTerminal

17

#### Hold Down



Design, features and specifications are subject to change without notice. We disclaim any representation or warranty, express or implied, concerning the data or recommendations, and in no event shall be liable for any loss or damage claimed to have arisen as a result. Some products may not be available in your local market.