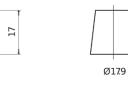

rt number                    | TL1000        |
|--------------------------------|---------------|
| Technology                     | EFB           |
| EAN/GTIN                       | 3661024057134 |
| Voltage                        | 12 V          |
| Capacity                       | 100.0 Ah      |
| CCA                            | 900 A         |
| Length                         | 353 mm        |
| Width                          | 175 mm        |
| Height                         | 190 mm        |
| Box size                       | L05           |
| Polarity                       | ETN 0         |
| Terminal Type                  | EN taper post |
| Hold Down                      | B13           |
| Weights (subject of variation) | 25.50 kg      |

Polarity

5



### **Terminal Type**





PositiveTerminal

Ø19.5

NegativeTerminal

17

#### Hold Down



Design, features and specifications are subject to change without notice. We disclaim any representation or warranty, express or implied, concerning the data or recommendations, and in no event shall be liable for any loss or damage claimed to have arisen as a result. Some products may not be available in your local market.