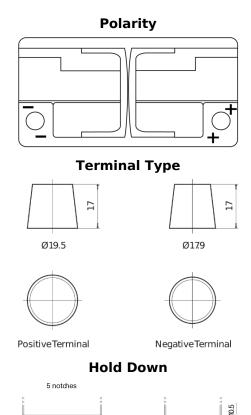

## **AGM TK960**

| Part number                    | TK960         |
|--------------------------------|---------------|
| Technology                     | AGM           |
| EAN/GTIN                       | 3661024057653 |
| Voltage                        | 12 V          |
| Capacity                       | 96.0 Ah       |
| CCA                            | 850 A         |
| Length                         | 353 mm        |
| Width                          | 175 mm        |
| Height                         | 190 mm        |
| Box size                       | L05           |
| Polarity                       | ETN 0         |
| Terminal Type                  | EN taper post |
| Hold Down                      | B13           |
| Weights (subject of variation) | 26.10 kg      |
|                                |               |