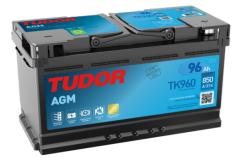

## **AGM TK960**

| Part number                    | TK960         |
|--------------------------------|---------------|
| Technology                     | AGM           |
| EAN/GTIN                       | 3661024057653 |
| Voltage                        | 12 V          |
| Capacity                       | 96.0 Ah       |
| CCA                            | 850 A         |
| Length                         | 353 mm        |
| Width                          | 175 mm        |
| Height                         | 190 mm        |
| Box size                       | L05           |
| Polarity                       | ETN 0         |
| Terminal Type                  | EN taper post |
| Hold Down                      | B13           |
| Weights (subject of variation) | 26.10 kg      |
|                                |               |