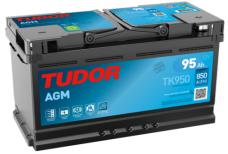

## **AGM TK950**

| Part number                    | TK950         |
|--------------------------------|---------------|
| Technology                     | AGM           |
| EAN/GTIN                       | 3661024055741 |
| Voltage                        | 12 V          |
| Capacity                       | 95.0 Ah       |
| CCA                            | 850 A         |
| Length                         | 353 mm        |
| Width                          | 175 mm        |
| Height                         | 190 mm        |
| Box size                       | L05           |
| Polarity                       | ETN 0         |
| Terminal Type                  | EN taper post |
| Hold Down                      | B13           |
| Weights (subject of variation) | 26.10 kg      |