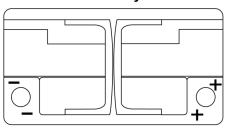

## **AGM TK820**





| Part number                    | TK820         |
|--------------------------------|---------------|
| Technology                     | AGM           |
| EAN/GTIN                       | 3661024057646 |
| Voltage                        | 12 V          |
| Capacity                       | 82.0 Ah       |
| CCA                            | 800 A         |
| Length                         | 315 mm        |
| Width                          | 175 mm        |
| Height                         | 190 mm        |
| Box size                       | L04           |
| Polarity                       | ETN 0         |
| Terminal Type                  | EN taper post |
| Hold Down                      | B13           |
| Weights (subject of variation) | 23.30 kg      |

Polarity



## **Terminal Type**



PositiveTerminal



Ø17.9

17

NegativeTerminal

Hold Down



Design, features and specifications are subject to change without notice. We disclaim any representation or warranty, express or implied, concerning the data or recommendations, and in no event shall be liable for any loss or damage claimed to have arisen as a result. Some products may not be available in your local market.