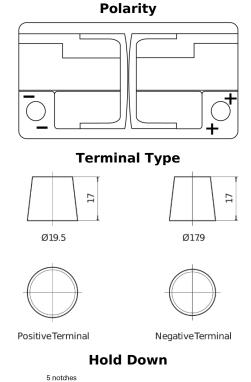

## **AGM TK800**

| Part number                    | TK800         |
|--------------------------------|---------------|
| Technology                     | AGM           |
| EAN/GTIN                       | 3661024055727 |
| Voltage                        | 12 V          |
| Capacity                       | 80.0 Ah       |
| CCA                            | 800 A         |
| Length                         | 315 mm        |
| Width                          | 175 mm        |
| Height                         | 190 mm        |
| Box size                       | L04           |
| Polarity                       | ETN 0         |
| Terminal Type                  | EN taper post |
| Hold Down                      | B13           |
| Weights (subject of variation) | 23.30 kg      |