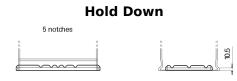

## **AGM TK700**

| Part number                    | TK700         |
|--------------------------------|---------------|
| Technology                     | AGM           |
| EAN/GTIN                       | 3661024055710 |
| Voltage                        | 12 V          |
| Capacity                       | 70.0 Ah       |
| CCA                            | 760 A         |
| Length                         | 278 mm        |
| Width                          | 175 mm        |
| Height                         | 190 mm        |
| Box size                       | L03           |
| Polarity                       | ETN 0         |
| Terminal Type                  | EN taper post |
| Hold Down                      | B13           |
| Weights (subject of variation) | 20.60 kg      |