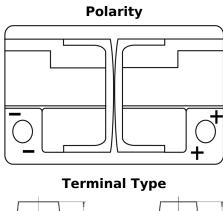

## **AGM TK700**

| Part number                    | TK700         |
|--------------------------------|---------------|
| Technology                     | AGM           |
| EAN/GTIN                       | 3661024055710 |
| Voltage                        | 12 V          |
| Capacity                       | 70.0 Ah       |
| CCA                            | 760 A         |
| Length                         | 278 mm        |
| Width                          | 175 mm        |
| Height                         | 190 mm        |
| Box size                       | L03           |
| Polarity                       | ETN 0         |
| Terminal Type                  | EN taper post |
| Hold Down                      | B13           |
| Weights (subject of variation) | 20.60 kg      |