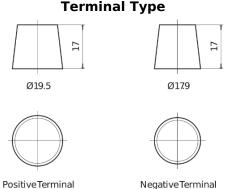

## **AGM TK700**

| Part number                    | TK700         |
|--------------------------------|---------------|
| Technology                     | AGM           |
| EAN/GTIN                       | 3661024055710 |
| Voltage                        | 12 V          |
| Capacity                       | 70.0 Ah       |
| CCA                            | 760 A         |
| Length                         | 278 mm        |
| Width                          | 175 mm        |
| Height                         | 190 mm        |
| Box size                       | L03           |
| Polarity                       | ETN 0         |
| Terminal Type                  | EN taper post |
| Hold Down                      | B13           |
| Weights (subject of variation) | 20.60 kg      |