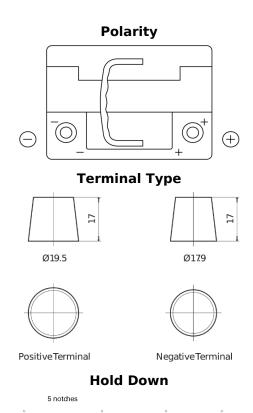

## **AGM TK600**

loss or damage claimed to have arisen as a result. Some products may not be available in your local market.

| Part number         | TK600         |
|---------------------|---------------|
| Technology          | AGM           |
| EAN/GTIN            | 3661024056502 |
| Voltage             | 12 V          |
| Capacity            | 60.0 Ah       |
| CCA                 | 680 A         |
| Length              | 242 mm        |
| Width               | 175 mm        |
| Height              | 190 mm        |
| Box size            | L02           |
| Polarity            | ETN 0         |
| Terminal Type       | EN taper post |
| Hold Down           | B13           |
| Weights (subject of | 17.90 kg      |
| variation)          |               |