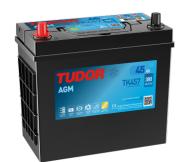

## **Batteries for Cars**

| Part number                    | TK457          |
|--------------------------------|----------------|
| Technology                     | AGM            |
| EAN/GTIN                       | 3661024057745  |
| Voltage                        | 12 V           |
| Capacity                       | 45.0 Ah        |
| CCA                            | 380 A          |
| Length                         | 237 mm         |
| Width                          | 127 mm         |
| Height                         | 227 mm         |
| Box size                       | B24            |
| Polarity                       | ETN 1          |
| Terminal Type                  | JIS taper post |
| Hold Down                      | BO             |
| Weights (subject of variation) | 13.50 kg       |
|                                |                |

**AGM TK457**