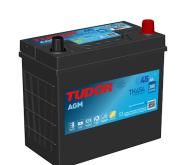

## Batteries for Cars

| Part number         | TK454         | Polarity           |
|---------------------|---------------|--------------------|
| Technology          | AGM           |                    |
| EAN/GTIN            | 3661024057738 |                    |
| Voltage             | 12 V          |                    |
| Capacity            | 45.0 Ah       |                    |
| CCA                 | 380 A         |                    |
| Length              | 237 mm        | Terminal Ty        |
| Width               | 127 mm        | 17                 |
| Height              | 227 mm        |                    |
| Box size            | B24           | Ø19.5              |
| Polarity            | ETN 0         | 015.5              |
| Terminal Type       | EN taper post |                    |
| Hold Down           | В0            |                    |
| Weights (subject of | 13.50 kg      |                    |
| variation)          |               | PositiveTerminal N |
|                     |               | Hold Dow           |

C (+) $\oplus$ I Type 17

Ø17.9

NegativeTerminal

Down

Design, features and specifications are subject to change without notice. We disclaim any representation or warranty, express or implied, concerning the data or recommendations, and in no event shall be liable for any loss or damage claimed to have arisen as a result. Some products may not be available in your local market.