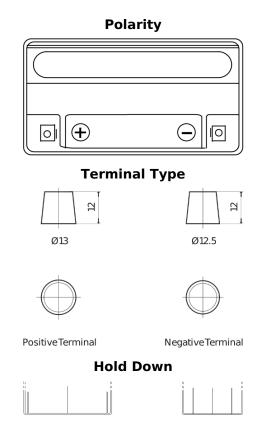

## **Start-Stop Auxiliary TK151**

| Part number                    | TK151                  |
|--------------------------------|------------------------|
| Technology                     | AGM                    |
| EAN/GTIN                       | 3661024056571          |
| Voltage                        | 12 V                   |
| Capacity                       | 15.0 Ah                |
| CCA                            | 200 A                  |
| Length                         | 150 mm                 |
| Width                          | 90 mm                  |
| Height                         | 145 mm                 |
| Box size                       | C56                    |
| Polarity                       | ETN 1                  |
| Terminal Type                  | Small taper post (JLR) |
| Hold Down                      | В0                     |
| Weights (subject of variation) | 4.80 kg                |