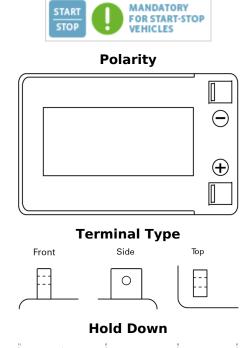

## **Start-Stop Auxiliary TK143**

| Part number                    | TK143         |
|--------------------------------|---------------|
| Technology                     | AGM           |
| EAN/GTIN                       | 3661024056618 |
| Voltage                        | 12 V          |
| Capacity                       | 14.0 Ah       |
| CCA                            | 80 A          |
| Length                         | 150 mm        |
| Width                          | 100 mm        |
| Height                         | 100 mm        |
| Box size                       | C76           |
| Polarity                       | ETN 3         |
| Terminal Type                  | Screwed/Lug   |
| Hold Down                      | В0            |
| Weights (subject of variation) | 4.20 kg       |