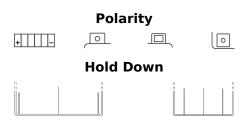

| Part number                    | TK131         |
|--------------------------------|---------------|
| Technology                     | AGM           |
| EAN/GTIN                       | 3661024056601 |
| Voltage                        | 12 V          |
| Capacity                       | 13.0 Ah       |
| CCA                            | 200 A         |
| Length                         | 150 mm        |
| Width                          | 90 mm         |
| Height                         | 145 mm        |
| Box size                       | C56           |
| Polarity                       | ETN 1         |
| Terminal Type                  | M04           |
| Hold Down                      | В0            |
| Weights (subject of variation) | 4.50 kg       |