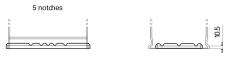

**Terminal Type** 

Ø19.5

 $\bigcirc$ 

Ø17.9

17

PositiveTerminal

NegativeTerminal

Hold Down