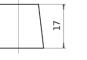

**Terminal Type** 

Ø19.5

 $\bigcirc$ 

Ø17.9

17

PositiveTerminal

NegativeTerminal

Hold Down