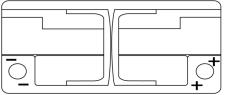

**Terminal Type** 

Ø19.5

 $\bigcirc$ 

Ø17.9

17

PositiveTerminal

NegativeTerminal

Hold Down