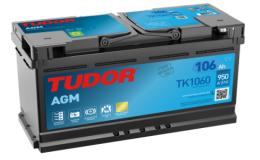

## **AGM TK1060**

| Part number         | TK1060        |
|---------------------|---------------|
| Technology          | AGM           |
| EAN/GTIN            | 3661024057660 |
| Voltage             | 12 V          |
| Capacity            | 106.0 Ah      |
| CCA                 | 950 A         |
| Length              | 392 mm        |
| Width               | 175 mm        |
| Height              | 190 mm        |
| Box size            | L06           |
| Polarity            | ETN 0         |
| Terminal Type       | EN taper post |
| Hold Down           | B13           |
| Weights (subject of | 29.00 kg      |
| variation)          |               |