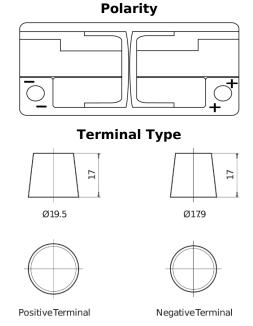

## **AGM TK1050**

| Part number                    | TK1050        |
|--------------------------------|---------------|
| Technology                     | AGM           |
| EAN/GTIN                       | 3661024056519 |
| Voltage                        | 12 V          |
| Capacity                       | 105.0 Ah      |
| CCA                            | 950 A         |
| Length                         | 392 mm        |
| Width                          | 175 mm        |
| Height                         | 190 mm        |
| Box size                       | L06           |
| Polarity                       | ETN 0         |
| Terminal Type                  | EN taper post |
| Hold Down                      | B13           |
| Weights (subject of variation) | 29.00 kg      |