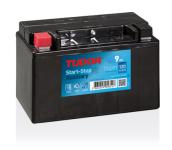

## **Start-Stop Auxiliary TK091**

| Part number                    | TK091         |
|--------------------------------|---------------|
| Technology                     | AGM           |
| EAN/GTIN                       | 3661024056557 |
| Voltage                        | 12 V          |
| Capacity                       | 9.0 Ah        |
| CCA                            | 120 A         |
| Length                         | 150 mm        |
| Width                          | 90 mm         |
| Height                         | 105 mm        |
| Box size                       | C54           |
| Polarity                       | ETN 1         |
| Terminal Type                  | M12           |
| Hold Down                      | В0            |
| Weights (subject of variation) | 3.10 kg       |
|                                |               |