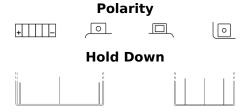

## **Start-Stop Auxiliary TK091**

| Part number                    | TK091         |
|--------------------------------|---------------|
| Technology                     | AGM           |
| EAN/GTIN                       | 3661024056557 |
| Voltage                        | 12 V          |
| Capacity                       | 9.0 Ah        |
| CCA                            | 120 A         |
| Length                         | 150 mm        |
| Width                          | 90 mm         |
| Height                         | 105 mm        |
| Box size                       | C54           |
| Polarity                       | ETN 1         |
| Terminal Type                  | M12           |
| Hold Down                      | В0            |
| Weights (subject of variation) | 3.10 kg       |
|                                |               |