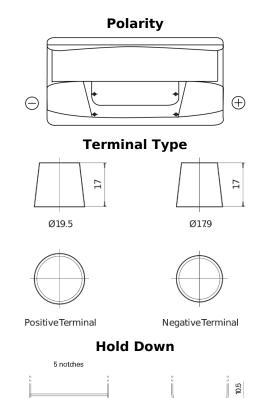

## PowerPRO Agri&Construction TJ1000

| Part number                    | TJ1000        |
|--------------------------------|---------------|
| Technology                     | Flooded       |
| EAN/GTIN                       | 3661024056809 |
| Voltage                        | 12 V          |
| Capacity                       | 100.0 Ah      |
| CCA                            | 850 A         |
| Length                         | 353 mm        |
| Width                          | 175 mm        |
| Height                         | 190 mm        |
| Box size                       | L05           |
| Polarity                       | ETN 0         |
| Terminal Type                  | EN taper post |
| Hold Down                      | B13           |
| Weights (subject of variation) | 21.80 kg      |