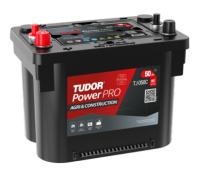

## PowerPRO Agri&Construction TJ050C

| Part number                    | TJ050C            |
|--------------------------------|-------------------|
| Technology                     | AGM               |
| EAN/GTIN                       | 3661024056793     |
| Voltage                        | 12 V              |
| Capacity                       | 50.0 Ah           |
| CCA                            | 800 A             |
| Length                         | 260 mm            |
| Width                          | 173 mm            |
| Height                         | 206 mm            |
| Box size                       | G34               |
| Polarity                       | ETN 1             |
| Terminal Type                  | SAE M 3/8"- 5/16" |
|                                | taper&stud        |
| Hold Down                      | B7                |
| Weights (subject of variation) | 17.90 kg          |