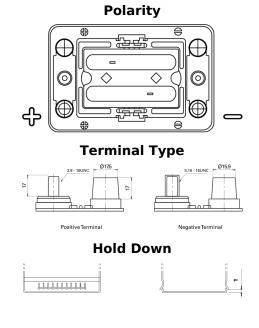

## PowerPRO Agri&Construction TJ050C

| Part number                    | TJ050C            |
|--------------------------------|-------------------|
| Technology                     | AGM               |
| EAN/GTIN                       | 3661024056793     |
| Voltage                        | 12 V              |
| Capacity                       | 50.0 Ah           |
| CCA                            | 800 A             |
| Length                         | 260 mm            |
| Width                          | 173 mm            |
| Height                         | 206 mm            |
| Box size                       | G34               |
| Polarity                       | ETN 1             |
| Terminal Type                  | SAE M 3/8"- 5/16" |
|                                | taper&stud        |
| Hold Down                      | B7                |
| Weights (subject of variation) | 17.90 kg          |