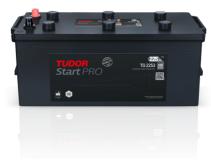

## StartPRO TG2253

| Part number                    | TG2253        |
|--------------------------------|---------------|
| Technology                     | Flooded       |
| EAN/GTIN                       | 3661024057431 |
| Voltage                        | 12 V          |
| Capacity                       | 225.0 Ah      |
| CCA                            | 1200 A        |
| Length                         | 518 mm        |
| Width                          | 274 mm        |
| Height                         | 240 mm        |
| Box size                       | D06           |
| Polarity                       | ETN 3         |
| Terminal Type                  | EN taper post |
| Hold Down                      | В0            |
| Weights (subject of variation) | 54.90 kg      |