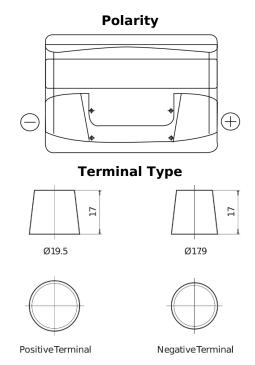

## Plus CB740

| Part number                    | CB740         |
|--------------------------------|---------------|
| Technology                     | Flooded       |
| EAN/GTIN                       | 3661024014557 |
| Voltage                        | 12 V          |
| Capacity                       | 74.0 Ah       |
| CCA                            | 680 A         |
| Length                         | 278 mm        |
| Width                          | 175 mm        |
| Height                         | 190 mm        |
| Box size                       | L03           |
| Polarity                       | ETN 0         |
| Terminal Type                  | EN taper post |
| Hold Down                      | B13           |
| Weights (subject of variation) | 16.60 kg      |