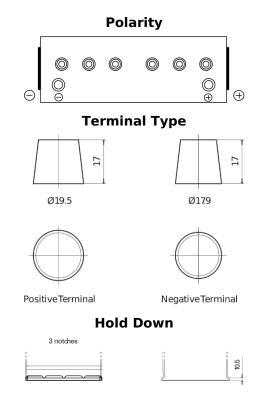

## **StartPRO TG1402**

| Part number                    | TG1402        |
|--------------------------------|---------------|
|                                |               |
| Technology                     | Flooded       |
| EAN/GTIN                       | 3661024055345 |
| Voltage                        | 12 V          |
| Capacity                       | 140.0 Ah      |
| CCA                            | 900 A         |
| Length                         | 508 mm        |
| Width                          | 175 mm        |
| Height                         | 205 mm        |
| Box size                       | ATM           |
| Polarity                       | ETN 0         |
| Terminal Type                  | EN taper post |
| Hold Down                      | B1            |
| Weights (subject of variation) | 33.80 kg      |