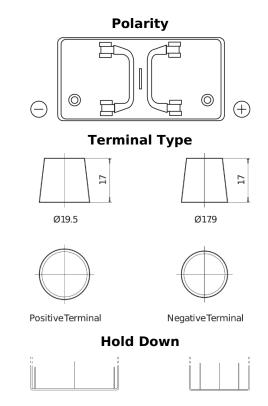

## StartPRO TG1250

| Part number                    | TG1250        |
|--------------------------------|---------------|
| Technology                     | Flooded       |
| EAN/GTIN                       | 3661024055406 |
| Voltage                        | 12 V          |
| Capacity                       | 125.0 Ah      |
| CCA                            | 760 A         |
| Length                         | 349 mm        |
| Width                          | 175 mm        |
| Height                         | 285 mm        |
| Box size                       | D03           |
| Polarity                       | ETN 0         |
| Terminal Type                  | EN taper post |
| Hold Down                      | В0            |
| Weights (subject of variation) | 29.50 kg      |