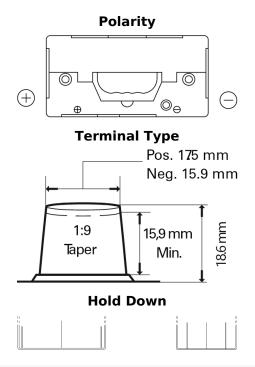

## **StartPRO TG110B**

| Part number                    | TG110B           |
|--------------------------------|------------------|
| Technology                     | Flooded          |
| EAN/GTIN                       | 3661024055567    |
| Voltage                        | 12 V             |
| Capacity                       | 110.0 Ah         |
| CCA                            | 950 A            |
| Length                         | 330 mm           |
| Width                          | 173 mm           |
| Height                         | 240 mm           |
| Box size                       | G31              |
| Polarity                       | ETN 9            |
| Terminal Type                  | SAE A taper post |
| Hold Down                      | В0               |
| Weights (subject of variation) | 25.90 kg         |