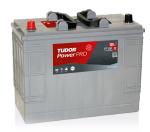

## PowerPRO TF1251

| Part number         | TF1251        | Polarity                                       |
|---------------------|---------------|------------------------------------------------|
| Technology          | Flooded       |                                                |
| EAN/GTIN            | 3661024057684 |                                                |
| Voltage             | 12 V          |                                                |
| Capacity            | 125.0 Ah      | $\oplus [ ]                                  $ |
| CCA                 | 850 A         | Terminal Type                                  |
| Length              | 349 mm        |                                                |
| Width               | 175 mm        |                                                |
| Height              | 285 mm        |                                                |
| Box size            | D03           | Ø19.5 Ø179                                     |
| Polarity            | ETN 1         |                                                |
| Terminal Type       | EN taper post |                                                |
| Hold Down           | В0            |                                                |
| Weights (subject of | 31.00 kg      | Positive Terminal Negative Terminal            |
| variation)          |               | Hold Down                                      |
|                     |               |                                                |
|                     |               |                                                |