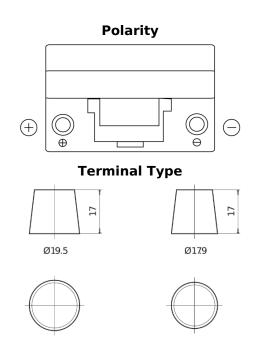

## Plus CB705

| Part number                    | CB705         |
|--------------------------------|---------------|
| Technology                     | Flooded       |
| EAN/GTIN                       | 3661024014441 |
| Voltage                        | 12 V          |
| Capacity                       | 70.0 Ah       |
| CCA                            | 540 A         |
| Length                         | 270 mm        |
| Width                          | 173 mm        |
| Height                         | 222 mm        |
| Box size                       | D26           |
| Polarity                       | ETN 1         |
| Terminal Type                  | EN taper post |
| Hold Down                      | Korean B1+B6  |
| Weights (subject of variation) | 16.10 kg      |

## **Hold Down**

**NegativeTerminal** 

PositiveTerminal

Design, features and specifications are subject to change without notice. We disclaim any representation or warranty, express or implied, concerning the data or recommendations, and in no event shall be liable for any loss or damage claimed to have arisen as a result. Some products may not be available in your local market.