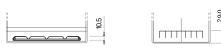

## Plus CB705

| Part number                    | CB705         |
|--------------------------------|---------------|
| Technology                     | Flooded       |
| EAN/GTIN                       | 3661024014441 |
| Voltage                        | 12 V          |
| Capacity                       | 70.0 Ah       |
| CCA                            | 540 A         |
| Length                         | 270 mm        |
| Width                          | 173 mm        |
| Height                         | 222 mm        |
| Box size                       | D26           |
| Polarity                       | ETN 1         |
| Terminal Type                  | EN taper post |
| Hold Down                      | Korean B1+B6  |
| Weights (subject of variation) | 16.10 kg      |

## **Hold Down**

**NegativeTerminal** 

PositiveTerminal

Design, features and specifications are subject to change without notice. We disclaim any representation or warranty, express or implied, concerning the data or recommendations, and in no event shall be liable for any loss or damage claimed to have arisen as a result. Some products may not be available in your local market.