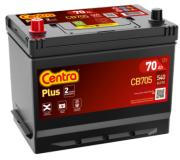

## Plus CB705

| Part number                    | CB705         |
|--------------------------------|---------------|
| Technology                     | Flooded       |
| EAN/GTIN                       | 3661024014441 |
| Voltage                        | 12 V          |
| Capacity                       | 70.0 Ah       |
| CCA                            | 540 A         |
| Length                         | 270 mm        |
| Width                          | 173 mm        |
| Height                         | 222 mm        |
| Box size                       | D26           |
| Polarity                       | ETN 1         |
| Terminal Type                  | EN taper post |
| Hold Down                      | Korean B1+B6  |
| Weights (subject of variation) | 16.10 kg      |