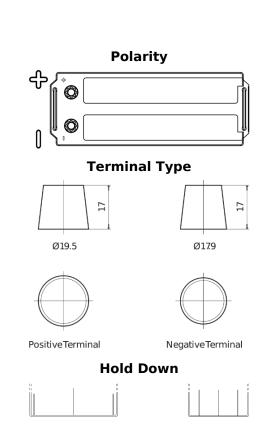

## StrongPRO EFB+ TE1403

| Part number                    | TE1403        |
|--------------------------------|---------------|
| Technology                     | EFB           |
| EAN/GTIN                       | 3661024055246 |
| Voltage                        | 12 V          |
| Capacity                       | 140.0 Ah      |
| CCA                            | 800 A         |
| Length                         | 513 mm        |
| Width                          | 189 mm        |
| Height                         | 223 mm        |
| Box size                       | D04           |
| Polarity                       | ETN 3         |
| Terminal Type                  | EN taper post |
| Hold Down                      | B0            |
| Weights (subject of variation) | 38.20 kg      |
|                                |               |