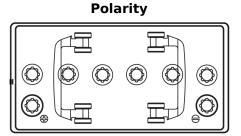

## Endurance+PRO Gel TD851T

| Part number                    | TD851T        |
|--------------------------------|---------------|
| Technology                     | GEL           |
| EAN/GTIN                       | 3661024057615 |
| Voltage                        | 12 V          |
| Capacity                       | 85.0 Ah       |
| CCA                            | 350 A         |
| Length                         | 349 mm        |
| Width                          | 175 mm        |
| Height                         | 235 mm        |
| Box size                       | D02           |
| Polarity                       | ETN 1         |
| Terminal Type                  | EN taper post |
| Hold Down                      | B0            |
| Weights (subject of variation) | 29.50 kg      |
|                                |               |

**Terminal Type** 

Ø19.5

NegativeTerminal

Ø17.9

17

PositiveTerminal

Hold Dowr

| Down |  |  |  |
|------|--|--|--|
|      |  |  |  |