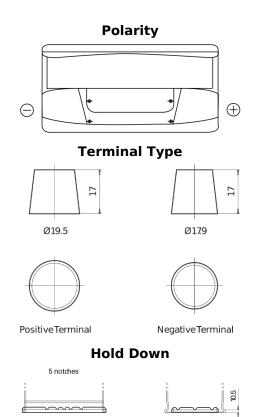

## **Standard TC900**

| Part number                    | TC900         |
|--------------------------------|---------------|
| Technology                     | Flooded       |
| EAN/GTIN                       | 3661024054836 |
| Voltage                        | 12 V          |
| Capacity                       | 90.0 Ah       |
| CCA                            | 720 A         |
| Length                         | 353 mm        |
| Width                          | 175 mm        |
| Height                         | 190 mm        |
| Box size                       | L05           |
| Polarity                       | ETN 0         |
| Terminal Type                  | EN taper post |
| Hold Down                      | B13           |
| Weights (subject of variation) | 20.50 kg      |
|                                |               |