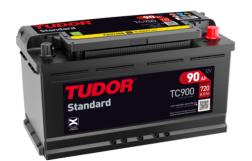

## **Standard TC900**

| Part number                    | TC900         |
|--------------------------------|---------------|
| Technology                     | Flooded       |
| EAN/GTIN                       | 3661024054836 |
| Voltage                        | 12 V          |
| Capacity                       | 90.0 Ah       |
| CCA                            | 720 A         |
| Length                         | 353 mm        |
| Width                          | 175 mm        |
| Height                         | 190 mm        |
| Box size                       | L05           |
| Polarity                       | ETN 0         |
| Terminal Type                  | EN taper post |
| Hold Down                      | B13           |
| Weights (subject of variation) | 20.50 kg      |
|                                |               |