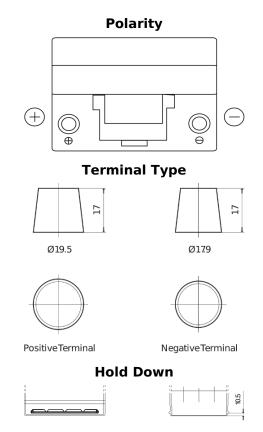

## **Technica TB955**

| Part number                    | TB955         |
|--------------------------------|---------------|
| Technology                     | Flooded       |
| EAN/GTIN                       | 3661024054461 |
| Voltage                        | 12 V          |
| Capacity                       | 95.0 Ah       |
| CCA                            | 760 A         |
| Length                         | 306 mm        |
| Width                          | 173 mm        |
| Height                         | 222 mm        |
| Box size                       | D31           |
| Polarity                       | ETN 1         |
| Terminal Type                  | EN taper post |
| Hold Down                      | Korean B1     |
| Weights (subject of variation) | 20.60 kg      |