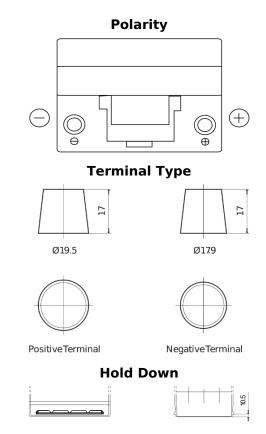

## **Technica TB954**

| Part number                    | TB954         |
|--------------------------------|---------------|
| Technology                     | Flooded       |
| EAN/GTIN                       | 3661024054454 |
| Voltage                        | 12 V          |
| Capacity                       | 95.0 Ah       |
| CCA                            | 760 A         |
| Length                         | 306 mm        |
| Width                          | 173 mm        |
| Height                         | 222 mm        |
| Box size                       | D31           |
| Polarity                       | ETN 0         |
| Terminal Type                  | EN taper post |
| Hold Down                      | Korean B1     |
| Weights (subject of variation) | 20.60 kg      |