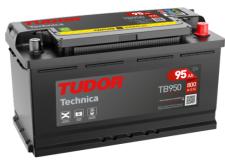

## **Technica TB950**

| Part number                    | TB950         |
|--------------------------------|---------------|
| Technology                     | Flooded       |
| EAN/GTIN                       | 3661024054584 |
| Voltage                        | 12 V          |
| Capacity                       | 95.0 Ah       |
| CCA                            | 800 A         |
| Length                         | 353 mm        |
| Width                          | 175 mm        |
| Height                         | 190 mm        |
| Box size                       | L05           |
| Polarity                       | ETN 0         |
| Terminal Type                  | EN taper post |
| Hold Down                      | B13           |
| Weights (subject of variation) | 21.60 kg      |