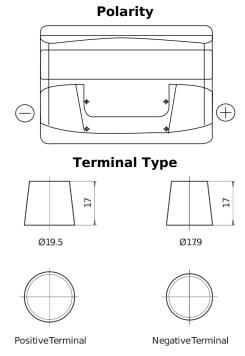

## **Technica TB802**

| Part number                    | TB802         |
|--------------------------------|---------------|
| Technology                     | Flooded       |
| EAN/GTIN                       | 3661024054652 |
| Voltage                        | 12 V          |
| Capacity                       | 80.0 Ah       |
| CCA                            | 700 A         |
| Length                         | 315 mm        |
| Width                          | 175 mm        |
| Height                         | 175 mm        |
| Box size                       | LB4           |
| Polarity                       | ETN 0         |
| Terminal Type                  | EN taper post |
| Hold Down                      | B13           |
| Weights (subject of variation) | 17.80 kg      |

## **Hold Down**

Design, features and specifications are subject to change without notice. We disclaim any representation or warranty, express or implied, concerning the data or recommendations, and in no event shall be liable for any loss or damage claimed to have arisen as a result. Some products may not be available in your local market.