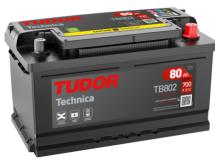

## **Technica TB802**

| Part number                    | TB802         |
|--------------------------------|---------------|
| Technology                     | Flooded       |
| EAN/GTIN                       | 3661024054652 |
| Voltage                        | 12 V          |
| Capacity                       | 80.0 Ah       |
| CCA                            | 700 A         |
| Length                         | 315 mm        |
| Width                          | 175 mm        |
| Height                         | 175 mm        |
| Box size                       | LB4           |
| Polarity                       | ETN 0         |
| Terminal Type                  | EN taper post |
| Hold Down                      | B13           |
| Weights (subject of variation) | 17.80 kg      |