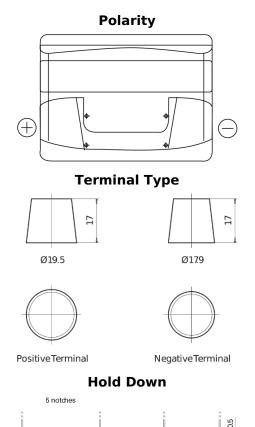

## Plus CB621

| Part number                    | CB621         |
|--------------------------------|---------------|
| Technology                     | Flooded       |
| EAN/GTIN                       | 3661024014540 |
| Voltage                        | 12 V          |
| Capacity                       | 62.0 Ah       |
| CCA                            | 540 A         |
| Length                         | 242 mm        |
| Width                          | 175 mm        |
| Height                         | 190 mm        |
| Box size                       | L02           |
| Polarity                       | ETN 1         |
| Terminal Type                  | EN taper post |
| Hold Down                      | B13           |
| Weights (subject of variation) | 14.20 kg      |