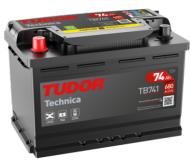

## **Technica TB741**

| Part number                    | TB741         |
|--------------------------------|---------------|
| Technology                     | Flooded       |
| EAN/GTIN                       | 3661024054560 |
| Voltage                        | 12 V          |
| Capacity                       | 74.0 Ah       |
| CCA                            | 680 A         |
| Length                         | 278 mm        |
| Width                          | 175 mm        |
| Height                         | 190 mm        |
| Box size                       | L03           |
| Polarity                       | ETN 1         |
| Terminal Type                  | EN taper post |
| Hold Down                      | B13           |
| Weights (subject of variation) | 16.60 kg      |