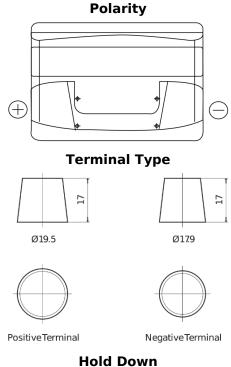

## **Technica TB741**

| Part number                    | TB741         |
|--------------------------------|---------------|
| Technology                     | Flooded       |
| EAN/GTIN                       | 3661024054560 |
| Voltage                        | 12 V          |
| Capacity                       | 74.0 Ah       |
| CCA                            | 680 A         |
| Length                         | 278 mm        |
| Width                          | 175 mm        |
| Height                         | 190 mm        |
| Box size                       | L03           |
| Polarity                       | ETN 1         |
| Terminal Type                  | EN taper post |
| Hold Down                      | B13           |
| Weights (subject of variation) | 16.60 kg      |