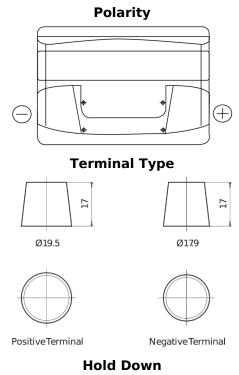

## **Technica TB712**

| Part number                    | TB712         |
|--------------------------------|---------------|
| Technology                     | Flooded       |
| EAN/GTIN                       | 3661024054645 |
| Voltage                        | 12 V          |
| Capacity                       | 71.0 Ah       |
| CCA                            | 670 A         |
| Length                         | 278 mm        |
| Width                          | 175 mm        |
| Height                         | 175 mm        |
| Box size                       | LB3           |
| Polarity                       | ETN 0         |
| Terminal Type                  | EN taper post |
| Hold Down                      | B13           |
| Weights (subject of variation) | 15.30 kg      |