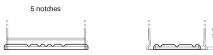

## **Technica TB712**

| Part number                    | TB712         |
|--------------------------------|---------------|
| Technology                     | Flooded       |
| EAN/GTIN                       | 3661024054645 |
| Voltage                        | 12 V          |
| Capacity                       | 71.0 Ah       |
| CCA                            | 670 A         |
| Length                         | 278 mm        |
| Width                          | 175 mm        |
| Height                         | 175 mm        |
| Box size                       | LB3           |
| Polarity                       | ETN 0         |
| Terminal Type                  | EN taper post |
| Hold Down                      | B13           |
| Weights (subject of variation) | 15.30 kg      |