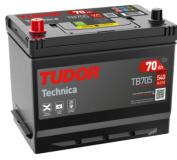

## **Technica TB705**

| Part number                    | TB705         |
|--------------------------------|---------------|
| Technology                     | Flooded       |
| EAN/GTIN                       | 3661024054447 |
| Voltage                        | 12 V          |
| Capacity                       | 70.0 Ah       |
| CCA                            | 540 A         |
| Length                         | 270 mm        |
| Width                          | 173 mm        |
| Height                         | 222 mm        |
| Box size                       | D26           |
| Polarity                       | ETN 1         |
| Terminal Type                  | EN taper post |
| Hold Down                      | Korean B1+B6  |
| Weights (subject of variation) | 16.10 kg      |