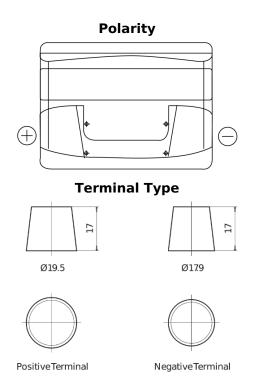

## **Technica TB621**

| Part number                    | TB621         |
|--------------------------------|---------------|
| Technology                     | Flooded       |
| EAN/GTIN                       | 3661024054546 |
| Voltage                        | 12 V          |
| Capacity                       | 62.0 Ah       |
| CCA                            | 540 A         |
| Length                         | 242 mm        |
| Width                          | 175 mm        |
| Height                         | 190 mm        |
| Box size                       | L02           |
| Polarity                       | ETN 1         |
| Terminal Type                  | EN taper post |
| Hold Down                      | B13           |
| Weights (subject of variation) | 14.20 kg      |