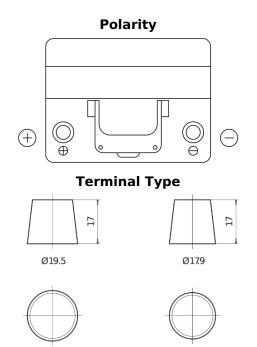

## **Technica TB605**

| Part number                    | TB605         |
|--------------------------------|---------------|
| Technology                     | Flooded       |
| EAN/GTIN                       | 3661024054423 |
| Voltage                        | 12 V          |
| Capacity                       | 60.0 Ah       |
| CCA                            | 480 A         |
| Length                         | 230 mm        |
| Width                          | 173 mm        |
| Height                         | 222 mm        |
| Box size                       | D23           |
| Polarity                       | ETN 1         |
| Terminal Type                  | EN taper post |
| Hold Down                      | Korean B1     |
| Weights (subject of variation) | 14.60 kg      |