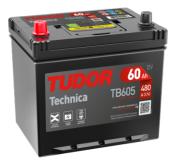

## **Technica TB605**

| Part number                    | TB605         |
|--------------------------------|---------------|
| Technology                     | Flooded       |
| EAN/GTIN                       | 3661024054423 |
| Voltage                        | 12 V          |
| Capacity                       | 60.0 Ah       |
| CCA                            | 480 A         |
| Length                         | 230 mm        |
| Width                          | 173 mm        |
| Height                         | 222 mm        |
| Box size                       | D23           |
| Polarity                       | ETN 1         |
| Terminal Type                  | EN taper post |
| Hold Down                      | Korean B1     |
| Weights (subject of variation) | 14.60 kg      |