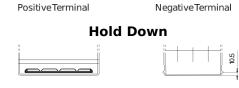

## **Technica TB605**

| Part number                    | TB605         |
|--------------------------------|---------------|
| Technology                     | Flooded       |
| EAN/GTIN                       | 3661024054423 |
| Voltage                        | 12 V          |
| Capacity                       | 60.0 Ah       |
| CCA                            | 480 A         |
| Length                         | 230 mm        |
| Width                          | 173 mm        |
| Height                         | 222 mm        |
| Box size                       | D23           |
| Polarity                       | ETN 1         |
| Terminal Type                  | EN taper post |
| Hold Down                      | Korean B1     |
| Weights (subject of variation) | 14.60 kg      |