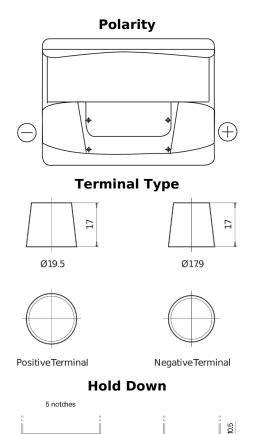

## Plus CB620

| Part number                    | CB620         |
|--------------------------------|---------------|
| Technology                     | Flooded       |
| EAN/GTIN                       | 3661024014533 |
| Voltage                        | 12 V          |
| Capacity                       | 62.0 Ah       |
| CCA                            | 540 A         |
| Length                         | 242 mm        |
| Width                          | 175 mm        |
| Height                         | 190 mm        |
| Box size                       | L02           |
| Polarity                       | ETN 0         |
| Terminal Type                  | EN taper post |
| Hold Down                      | B13           |
| Weights (subject of variation) | 14.20 kg      |