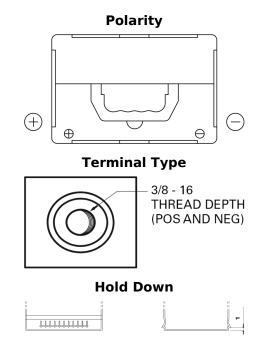

## **Technica TB558**

| Part number                    | TB558                       |
|--------------------------------|-----------------------------|
| Technology                     | Flooded                     |
| EAN/GTIN                       | 3661024057158               |
| Voltage                        | 12 V                        |
| Capacity                       | 55.0 Ah                     |
| CCA                            | 620 A                       |
| Length                         | 230 mm                      |
| Width                          | 180 mm                      |
| Height                         | 186 mm                      |
| Box size                       | G75                         |
| Polarity                       | ETN 1                       |
| Terminal Type                  | SAE S 3/8" side<br>Terminal |
| Hold Down                      | B7                          |
| Weights (subject of variation) | 14.20 kg                    |