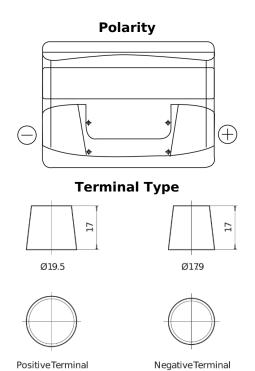

## **Technica TB500**

| Part number                    | TB500         |
|--------------------------------|---------------|
| Technology                     | Flooded       |
| EAN/GTIN                       | 3661024054515 |
| Voltage                        | 12 V          |
| Capacity                       | 50.0 Ah       |
| CCA                            | 450 A         |
| Length                         | 207 mm        |
| Width                          | 175 mm        |
| Height                         | 190 mm        |
| Box size                       | L01           |
| Polarity                       | ETN 0         |
| Terminal Type                  | EN taper post |
| Hold Down                      | B13           |
| Weights (subject of variation) | 12.20 kg      |