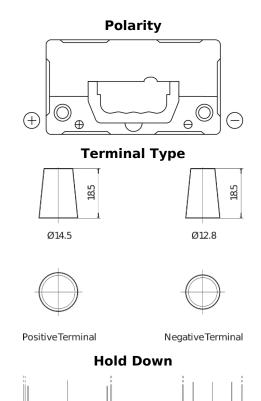

## **Technica TB457**

| Part number                    | TB457          |
|--------------------------------|----------------|
| Technology                     | Flooded        |
| EAN/GTIN                       | 3661024054362  |
| Voltage                        | 12 V           |
| Capacity                       | 45.0 Ah        |
| CCA                            | 330 A          |
| Length                         | 237 mm         |
| Width                          | 127 mm         |
| Height                         | 227 mm         |
| Box size                       | B24            |
| Polarity                       | ETN 1          |
| Terminal Type                  | JIS taper post |
| Hold Down                      | В0             |
| Weights (subject of variation) | 11.40 kg       |