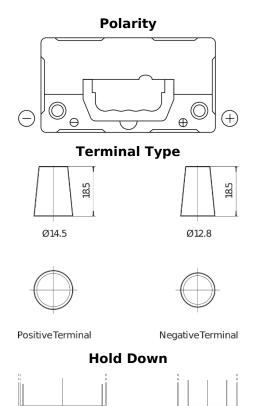

## **Technica TB456**

| Part number                    | TB456          |
|--------------------------------|----------------|
| Technology                     | Flooded        |
| EAN/GTIN                       | 3661024054355  |
| Voltage                        | 12 V           |
| Capacity                       | 45.0 Ah        |
| CCA                            | 330 A          |
| Length                         | 237 mm         |
| Width                          | 127 mm         |
| Height                         | 227 mm         |
| Box size                       | B24            |
| Polarity                       | ETN 0          |
| Terminal Type                  | JIS taper post |
| Hold Down                      | В0             |
| Weights (subject of variation) | 11.40 kg       |