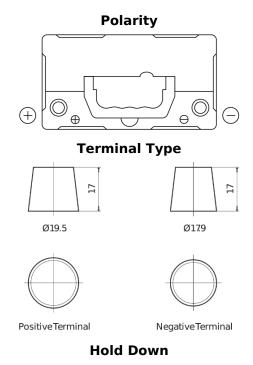

## **Technica TB455**

| Part number                    | TB455         |
|--------------------------------|---------------|
| Technology                     | Flooded       |
| EAN/GTIN                       | 3661024054386 |
| Voltage                        | 12 V          |
| Capacity                       | 45.0 Ah       |
| CCA                            | 330 A         |
| Length                         | 237 mm        |
| Width                          | 127 mm        |
| Height                         | 227 mm        |
| Box size                       | B24           |
| Polarity                       | ETN 1         |
| Terminal Type                  | EN taper post |
| Hold Down                      | В0            |
| Weights (subject of variation) | 11.40 kg      |