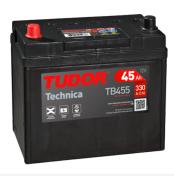

## **Technica TB455**

| Part number                    | TB455         |
|--------------------------------|---------------|
| Technology                     | Flooded       |
| EAN/GTIN                       | 3661024054386 |
| Voltage                        | 12 V          |
| Capacity                       | 45.0 Ah       |
| CCA                            | 330 A         |
| Length                         | 237 mm        |
| Width                          | 127 mm        |
| Height                         | 227 mm        |
| Box size                       | B24           |
| Polarity                       | ETN 1         |
| Terminal Type                  | EN taper post |
| Hold Down                      | В0            |
| Weights (subject of variation) | 11.40 kg      |