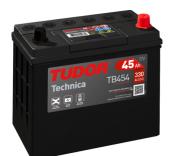

## **Technica TB454**

| Part number         | TB454         | Polarity                            |
|---------------------|---------------|-------------------------------------|
| Technology          | Flooded       |                                     |
| EAN/GTIN            | 3661024054379 |                                     |
| Voltage             | 12 V          |                                     |
| Capacity            | 45.0 Ah       |                                     |
| CCA                 | 330 A         |                                     |
| Length              | 237 mm        | Terminal Type                       |
| Width               | 127 mm        |                                     |
| Height              | 227 mm        |                                     |
| Box size            | B24           | Ø19.5 Ø179                          |
| Polarity            | ETN 0         |                                     |
| Terminal Type       | EN taper post |                                     |
| Hold Down           | B0            |                                     |
| Weights (subject of | 11.40 kg      |                                     |
| variation)          |               | Positive Terminal Negative Terminal |
|                     |               | Hold Down                           |
|                     |               |                                     |