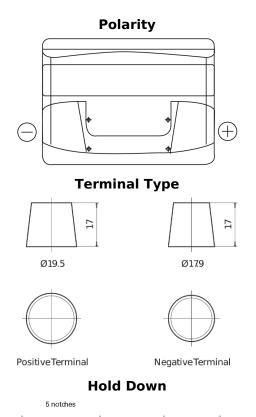

## **Technica TB442**

| Part number                    | TB442         |
|--------------------------------|---------------|
| Technology                     | Flooded       |
| EAN/GTIN                       | 3661024054607 |
| Voltage                        | 12 V          |
| Capacity                       | 44.0 Ah       |
| CCA                            | 420 A         |
| Length                         | 207 mm        |
| Width                          | 175 mm        |
| Height                         | 175 mm        |
| Box size                       | LB1           |
| Polarity                       | ETN 0         |
| Terminal Type                  | EN taper post |
| Hold Down                      | B13           |
| Weights (subject of variation) | 10.60 kg      |