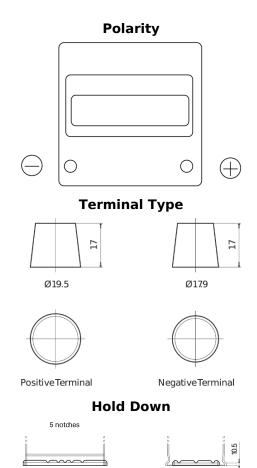

## **Technica TB440**

| Part number                    | TB440         |
|--------------------------------|---------------|
| Technology                     | Flooded       |
| EAN/GTIN                       | 3661024054508 |
| Voltage                        | 12 V          |
| Capacity                       | 44.0 Ah       |
| CCA                            | 400 A         |
| Length                         | 175 mm        |
| Width                          | 175 mm        |
| Height                         | 190 mm        |
| Box size                       | L00           |
| Polarity                       | ETN 0         |
| Terminal Type                  | EN taper post |
| Hold Down                      | B13           |
| Weights (subject of variation) | 10.70 kg      |