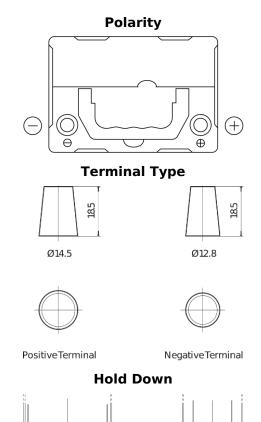

## **Technica TB356**

| Part number                    | TB356          |
|--------------------------------|----------------|
| Technology                     | Flooded        |
| EAN/GTIN                       | 3661024054331  |
| Voltage                        | 12 V           |
| Capacity                       | 35.0 Ah        |
| CCA                            | 240 A          |
| Length                         | 187 mm         |
| Width                          | 127 mm         |
| Height                         | 220 mm         |
| Box size                       | B19            |
| Polarity                       | ETN 0          |
| Terminal Type                  | JIS taper post |
| Hold Down                      | В0             |
| Weights (subject of variation) | 8.90 kg        |