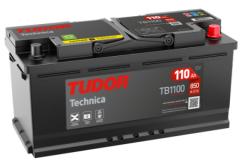

## **Technica TB1100**

| Part number                    | TB1100        |
|--------------------------------|---------------|
| Technology                     | Flooded       |
| EAN/GTIN                       | 3661024056236 |
| Voltage                        | 12 V          |
| Capacity                       | 110.0 Ah      |
| CCA                            | 850 A         |
| Length                         | 392 mm        |
| Width                          | 175 mm        |
| Height                         | 190 mm        |
| Box size                       | L06           |
| Polarity                       | ETN 0         |
| Terminal Type                  | EN taper post |
| Hold Down                      | B13           |
| Weights (subject of variation) | 26.30 kg      |