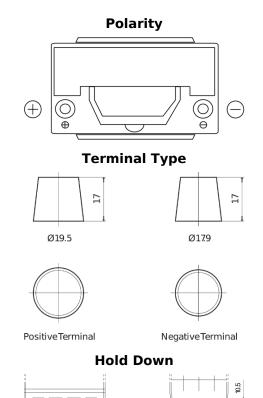

## **High-Tech TA955**

| Part number                    | TA955         |
|--------------------------------|---------------|
| Technology                     | Flooded       |
| EAN/GTIN                       | 3661024054195 |
| Voltage                        | 12 V          |
| Capacity                       | 95.0 Ah       |
| CCA                            | 800 A         |
| Length                         | 306 mm        |
| Width                          | 173 mm        |
| Height                         | 222 mm        |
| Box size                       | D31           |
| Polarity                       | ETN 1         |
| Terminal Type                  | EN taper post |
| Hold Down                      | Korean B1     |
| Weights (subject of variation) | 21.40 kg      |